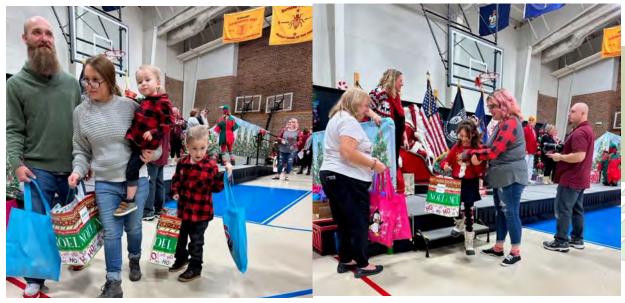

City Chords men, Magician Jeff Wawrzaszek from A2 Magic, and an ornament



decorating station, just to name a few. Some very important guests were also in attendance, Santa Claus, Mrs. Claus, and Snoopy! To top it all off, lousy as ever, the Cootie snowplow truck was revealed! The banquet at the hotel capped off the weekend quite nicely, with great food and comradeship with our Cootie brothers and sisters from across the globe. Thank you everyone that supported and attended this wonderful event. We look forward to next year and the years to come.



A great lousy turnout for the Veteran visit.









The ornament decorating station was a big hit!





L-R. Some of the Michigan attendees along with PGC Bell, Snoopy (PSC Don Lynch), and Past Supreme President Jennifer Winn.















L-R. Past Supreme President Debbie Thie handing out more gifts to the children as they exit the stage.





PGC Eric Bell Adjutant/Chief of Staff Grand of Michigan



he Crotch Crickets and their Auxiliary spent the end of November and the beginning of December doing something Lousy.

We got together and counted our pennies and were able to get enough supplies to make 200 Christmas gifts to be distributed at the Veterans homes in Luverne, Silver Bay and Fergus Falls, MN.

This was during some of the nastiest weather, but their smiles and thanks warmed us back up.

Then our Seam Squirrel Todd Roberts and along with one of VFW Post Commanders Troy of Monticello Post 8731 arranged another 100 Christmas gifts to be brought to area veterans in nursing homes or long term care units.

Lousy job