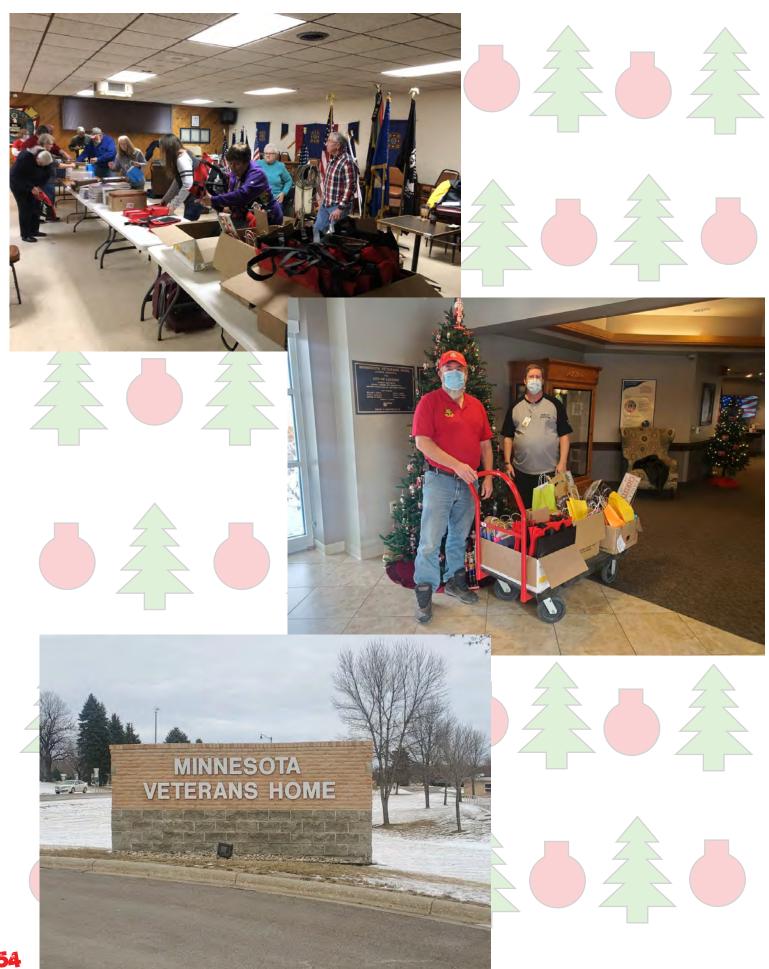

e stage.





PGC Eric Bell Adjutant/Chief of Staff Grand of Michigan



he Crotch Crickets and their Auxiliary spent the end of November and the beginning of December doing something Lousy.

We got together and counted our pennies and were able to get enough supplies to make 200 Christmas gifts to be distributed at the Veterans homes in Luverne, Silver Bay and Fergus Falls, MN.

This was during some of the nastiest weather, but their smiles and thanks warmed us back up.

Then our Seam Squirrel Todd Roberts and along with one of VFW Post Commanders Troy of Monticello Post 8731 arranged another 100 Christmas gifts to be brought to area veterans in nursing homes or long term care units.

Lousy job Seam Squirrel Todd, you have some really Lousy Cooties!

#### Courtesy of James Dalziel











Indicate the Director of the Missouri Veterans Commission; who funds and oversees the operation of the state's 7 (seven) veterans homes. The Grand is very proud of each Pup Tent and indivudual Cootie who donated \$500 or multiples thereof to purchase 14 (fourteen) tablets for the specific use of veterans under quarantine to be able to visit "face to face" with their loved ones. There continues to be donations, and we want to see this program be successful. I know Carl Tate, Charlie Jamis and our Grand Commander donated as individuals. Big kudus for each supportive and active Pup Tent! Please note we have our Auxiliary supporters with us as part of our *Team*!!!

Submitted by Olin Parks, Past Supreme Commander

# Cranc of New Hampshire



Eastern Conference Cootie Table in Manchester. P