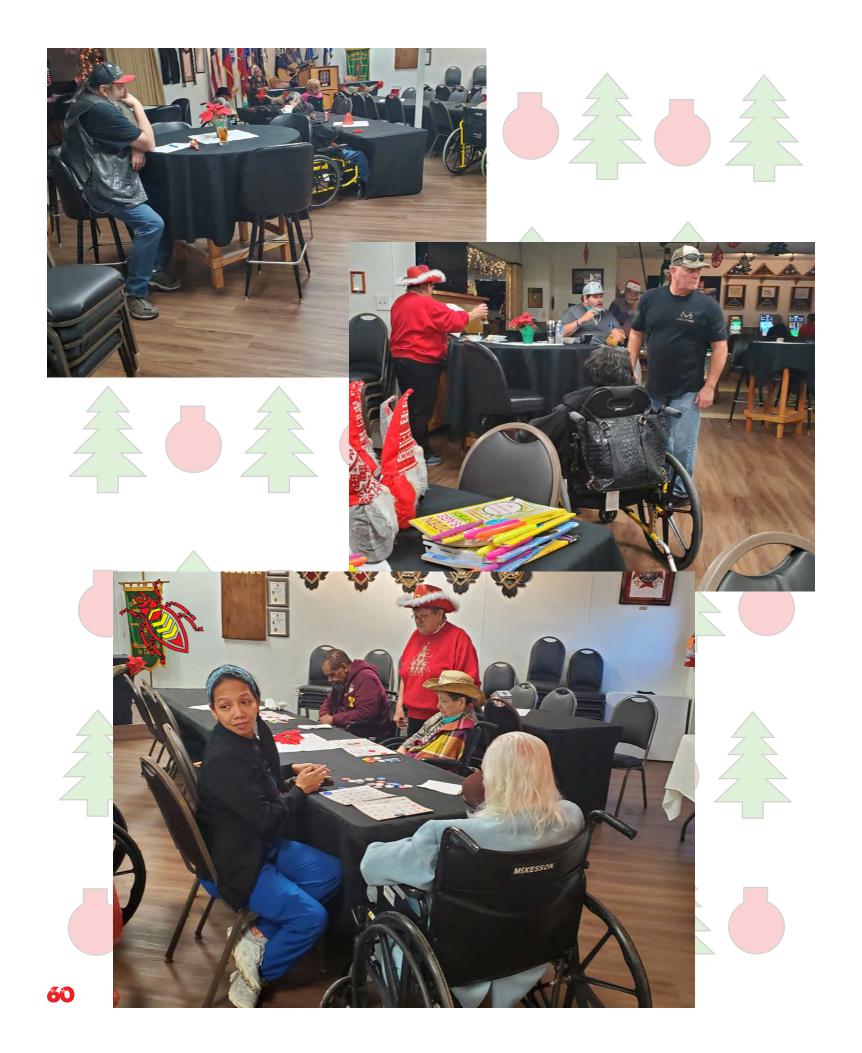

d a \$500.00. check to Patricia Bye, President of Gold Star Mothers of New Jersey in the photo. This is the fifth year Pup Tent #38 has made the same donation. The event was held at VFW Post 1333 in Asbury Park.

#### Submitted by Robert Lasowski











looties & MOCA, PT 55, Grand of Texas hosting Christmas party for Elderly from Autumn Winds. Food, drink, gifts and prizes from bingo were part of the fun. Our own Sr. Vice Commander (and Cootie) along with his wife sang Christmas songs to the group as we awaited the rest of the folks arriving on different shuttles. We awarded prizes for winners of bingo; fed a warm Christmas lunch; and at the end of the gathering, gifts were handed out to each resident of Autumn Winds nursing home.

#### Courtesy of Earl Bigham, Supreme Inspector











rand of Virginia, Pup Tent 14, Da-Lic-Ity and its Auxiliary held their annual Christmas Party on 14 Dec 2022. The lousy 36 people in attendance were visited by the Ghosts of Grand Commanders Past, Present, and Future (if elected) played by Sterling Moninghoff (VA Grand Commander 2007-2008), Ben Guinan (VA Grand Commander 2022-2023), and Robert Adamczyk (VA Sr. Vice Grand Commander and VA Pup Tent 14 Seam Squirrel 2022-2023). 26 white elephant gifts were exchanged. The festivities kicked off around 7pm and continued until almost 1am!

Courtesy of Robert Adamczyk (Check), Supreme Codeslinger



The Grand's special project this year is to raise money for the VA Puget Sound Cardiac Surgery Team. The surgery team continues to save veteran's lives every day. So, if you happen visit the Gra