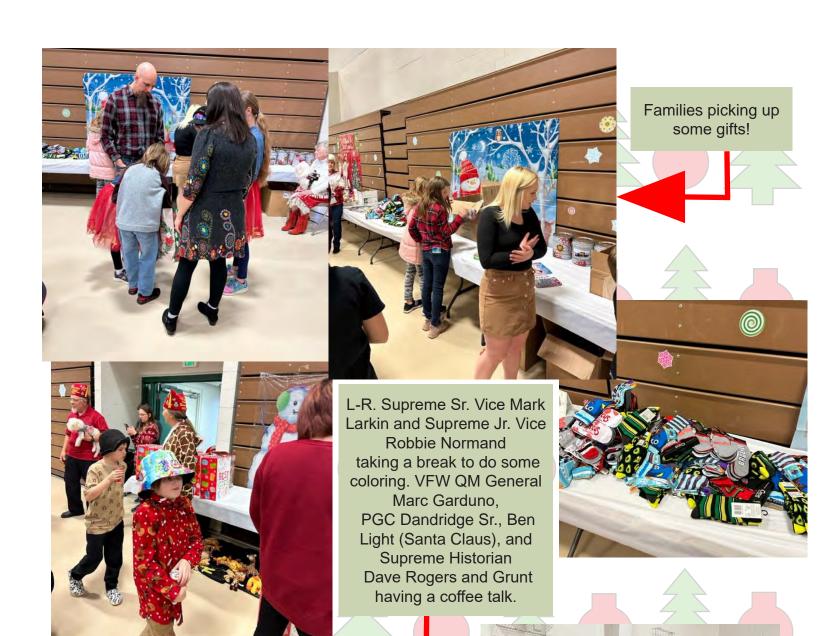

he Capital City Chords men, Magician Jeff Wawrzaszek from A2 Magic, and an ornament



decorating station, just to name a few. Some very important guests were also in attendance, Santa Claus, Mrs. Claus, and Snoopy! To top it all off, lousy as ever, the Cootie snowplow truck was revealed! The banquet at the hotel capped off the weekend quite nicely, with great food and comradeship with our Cootie brothers and sisters from across the globe. Thank you everyone that supported and attended this wonderful event. We look forward to next year and the years to come.



A great lousy turnout for the Veteran visit.









The ornament decorating station was a big hit!





L-R. Some of the Michigan attendees along with PGC Bell, Snoopy (PSC Don Lynch), and Past Supreme President Jennifer Winn.















L-R. Past Supreme President Debbie Thie handing out more gifts to the children as they exit the stage.





PGC Eric Bell Adjutant/Chief of Staff Grand of Michigan



he Crotch Crickets and their Auxiliary spent the end of November and the beginning of December doing something Lousy.

We got together and counted our pennies and were able to get enough supplies to make 200 Christmas gifts to be distributed at the Veterans homes in Luverne, Silver Bay and Fergus Falls, MN.

This was during some of the nastiest weather, but their smiles and thanks warmed us back up.

Then our Seam Squirrel Todd Roberts and along with one of VFW Post Commanders Troy of Monticello Post 8731 arranged another 100 Christmas gifts to be brought to area veterans in nursing homes or long term care units.