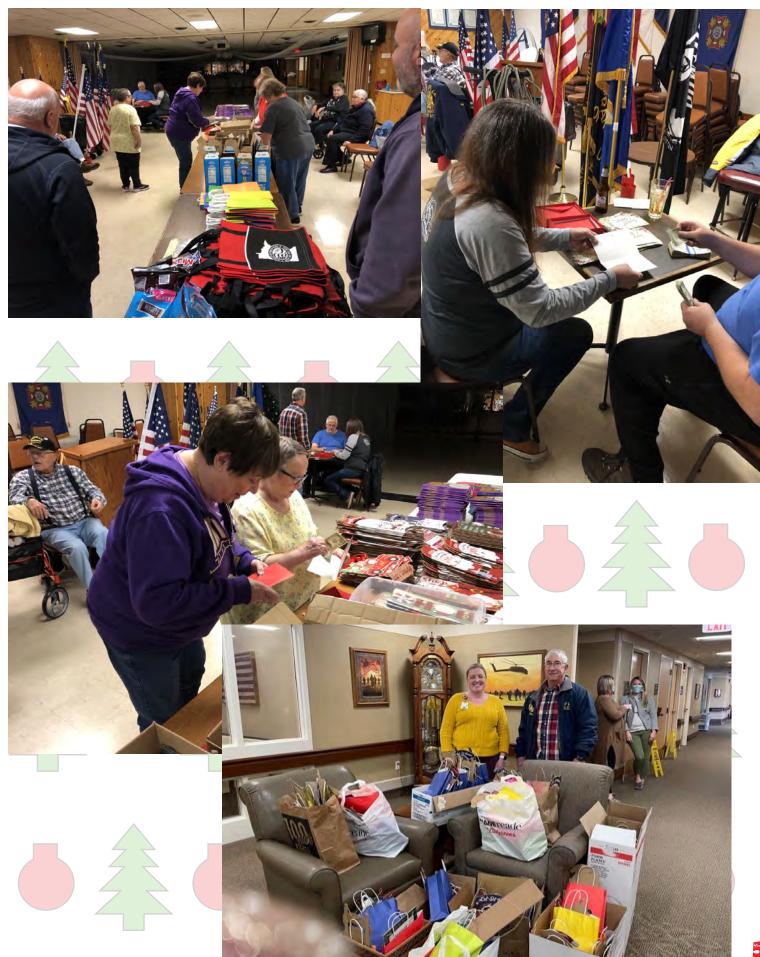

the stage.





PGC Eric Bell Adjutant/Chief of Staff Grand of Michigan



he Crotch Crickets and their Auxiliary spent the end of November and the beginning of December doing something Lousy.

We got together and counted our pennies and were able to get enough supplies to make 200 Christmas gifts to be distributed at the Veterans homes in Luverne, Silver Bay and Fergus Falls, MN.

This was during some of the nastiest weather, but their smiles and thanks warmed us back up.

Then our Seam Squirrel Todd Roberts and along with one of VFW Post Commanders Troy of Monticello Post 8731 arranged another 100 Christmas gifts to be brought to area veterans in nursing homes or long term care units.

Lousy job Seam Squirrel Todd, you have some really Lousy Cooties!

#### Courtesy of James Dalziel











Indicate the Director of the Missouri Veterans Commission; who funds and oversees the operation of the state's 7 (seven) veterans homes. The Grand is very proud of each Pup Tent and indivudual Cootie who donated \$500 or multiples thereof to purchase 14 (fourteen) tablets for the specific use of veterans under quarantine to be able to visit "face to face" with their loved ones. There continues to be donations, and we want to see this program be successful. I know Carl Tate, Charlie Jamis and our Grand Commander donated as individuals. Big kudus for each supportive and active Pup Tent! Please note we have our Auxiliary supporters with us as part of our *Team*!!!

Submitted by Olin Parks, Past Supreme Commander

# Cranc of New Hampshire



Eastern Conference Cootie Table in Manchester.