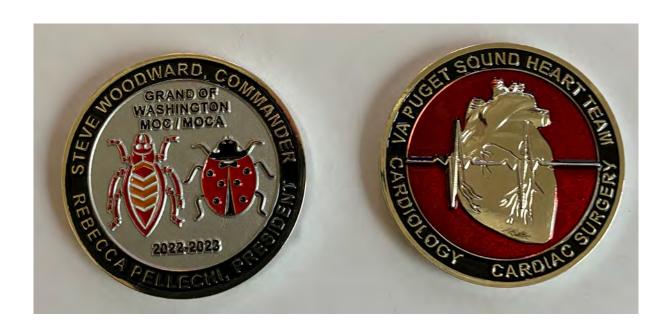

n attendance were visited by the Ghosts of Grand Commanders Past, Present, and Future (if elected) played by Sterling Moninghoff (VA Grand Commander 2007-2008), Ben Guinan (VA Grand Commander 2022-2023), and Robert Adamczyk (VA Sr. Vice Grand Commander and VA Pup Tent 14 Seam Squirrel 2022-2023). 26 white elephant gifts were exchanged. The festivities kicked off around 7pm and continued until almost 1am!

Courtesy of Robert Adamczyk (Check), Supreme Codeslinger



The Grand's special project this year is to raise money for the VA Puget Sound Cardiac Surgery Team. The surgery team continues to save veteran's lives every day. So, if you happen visit the Grand of Washington, contact the Grand Commander Steve Woodward to purchase one of the coins (pictured below) used in fundraising efforts.









The price for a mailed copy of the Cootie Courier has increased to \$10.00/Year. To continue receiving a mailed copy, please send a check or money order to:

MOC Supreme Headquarters 604 Braddock Avenue Turtle Creek, PA 15145

Yes, I would like to receive a mailed copy of the Cootie Courier at the annual subscription price of \$10.00.

| Name: | Address: |           |
|-------|----------|-----------|
| City: | State:   | Zip Code: |





Did you know that a *Life Membership* in the Military Order of the Cootie can be purchased with your credit card?

Call Supreme Headquarters to make it happen!

(412-824-2240)



### Ballone an analogue and mor

#### **Listen Cooties!**

I hope that everyone had a Crummy Christmas and a Lousy New Year! In this issue you'll find the new forms for th