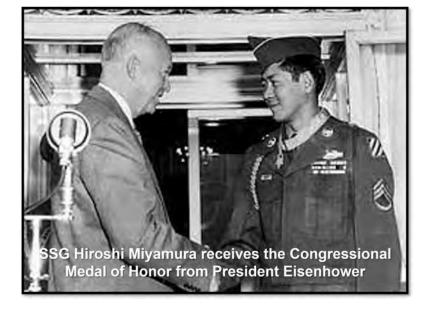

faithfully carried our cross for Jesus, heaven will be infinitely more enjoyable for us. So, be faithful to the duties with which Christ has saddled you. It will be worth it all.

**PRAYER:** Dear Father in heaven, please open my eyes to the joy, reward, and glory that awaits me in heaven. And help me, dear Father, to strive my hardest down here to be more worthy of the honor and joy to be shared up there. In Jesus' name I ask this. Amen.

**Newshound's note:** *Insightful Illustrations* is a daily devotional. If you would like receive it, e-mail Chaplain Dave Causey at: <a href="mailto:dcausey@network211.com">dcausey@network211.com</a>. Also, check out "The Warriors Journey" website where Chaplain Causey is a frequent contributor. <a href="https://">https://</a>

thewarriorsjourney.org.



# 





















Chuck Peterson heard by a third-party that the Fresno VA Hospital's long-term patients needed a ten by ten pop-up canopy to keep their patients from getting sunburned. Chuck drove to Fresno VA to deliver a canopy 388 miles round trip and eleven hours.

Chuck is pictured with two staff members of the long-term patient's building.

#### Photo by Chuck Peterson









Chuck Peterson met with Lucinda Chin, the President of the Loomis Ladies Quilters Guild at the Loomis Veterans Hall and picked up all of these items to take to the VA Hospital. Pictured from right to left: Selso Cavazos PGC, VA employee, Royall Park from Pup Tent # 16, Chuck Peterson and another VA employee.

Photo by Chuck Peterson



Pup Tent members stopped at the Martinez VA Hospital's Volunteer O