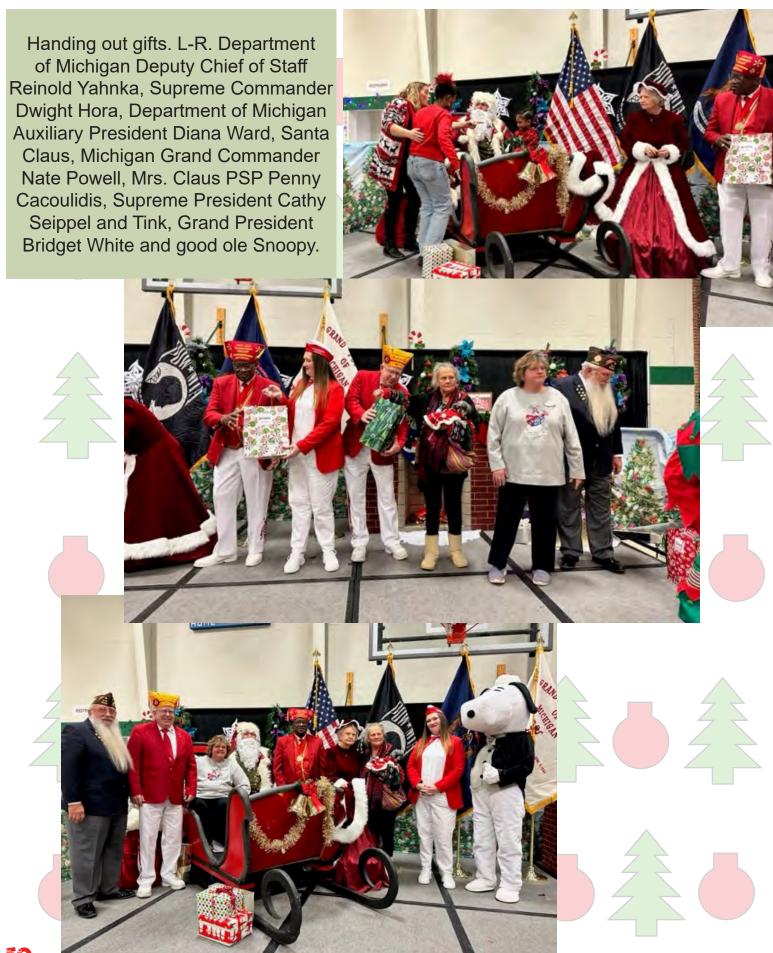

al City Chords men, Magician Jeff Wawrzaszek from A2 Magic, and an ornament



decorating station, just to name a few. Some very important guests were also in attendance, Santa Claus, Mrs. Claus, and Snoopy! To top it all off, lousy as ever, the Cootie snowplow truck was revealed! The banquet at the hotel capped off the weekend quite nicely, with great food and comradeship with our Cootie brothers and sisters from across the globe. Thank you everyone that supported and attended this wonderful event. We look forward to next year and the years to come.



A great lousy turnout for the Veteran visit.









The ornament decorating station was a big hit!





L-R. Some of the Michigan attendees along with PGC Bell, Snoopy (PSC Don Lynch), and Past Supreme President Jennifer Winn.















L-R. Past Supreme President Debbie Thie handing out more gifts to the children as they exit the stage.





PGC Eric Bell Adjutant/Chief of Staff Grand of Michigan



he Crotch Crickets and their Auxiliary spent the end of November and the beginning of December doing something Lousy.

We got together and counted our pennies and were able to get enough supplies to make 200 Christmas gifts to be distributed at the Veterans homes in Luverne, Silver Bay and Fergus Falls, MN.

This was during some of the nastiest weather, but their smiles and thanks warmed us back up.

Then our Seam Squirrel Todd Roberts and along with one of VFW Post Commanders Troy of Monticello Post 8731 arranged another 100 Christmas gifts to be brought to area veterans in nursing homes or long term care units.

Lousy j