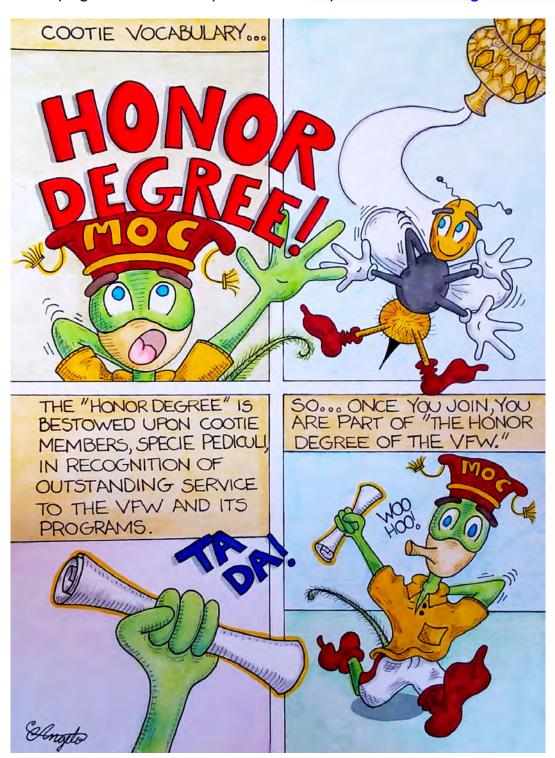

on our website, hopefully. The agenda for the convention will be published in the near future. The cost of the banquet has gone up to \$55.00. I am still working on the menu, but you should have a choice of beef, chicken or fish. I just don't know what kind.

Yours in LOTCS,

Gary Dressel Supreme Quartermaster 2022-2023



# Honor Degree

fter completing your 3rd degree initiation, did you ever wonder where your "Honor Degree" was? We are the "Honor Degree" of the VFW, right? Well, now there is an actual "Honor Degree" for our Crummy Fraternity of Specie Pediculi; authorized by our Supreme Commander, Olin Parks. The PDF fillable version can be found on the Forms page under the Pup Tent tab: <a href="https://www.lotcs.org/forms.html">https://www.lotcs.org/forms.html</a>. So, once you have



completed your 3rd degree initiation, you now will have proof of your journey from Atom to Nit to Grayback and finally to a Cootie. What about if you've already completed your 3rd degree initiation? Not to worry, the degree is retroactive. So, have the present Seam Squirrel (the issuing authority) print your degree.

# From the Supreme Surgeon

**Heart Attack Risk Factors** 

ave you ever noticed how men in the movies have a heart attack out of nowhere? Typically, the actor will clutch their chest and collapse.

In reality, heart attacks generally come with warning signs.

According to the *American Heart Association*, roughly 50% of *Americans* have some form of cardiovascular disease.

Listed below are signs of a potential heart attack. Paying attention to these symptoms can prevent a