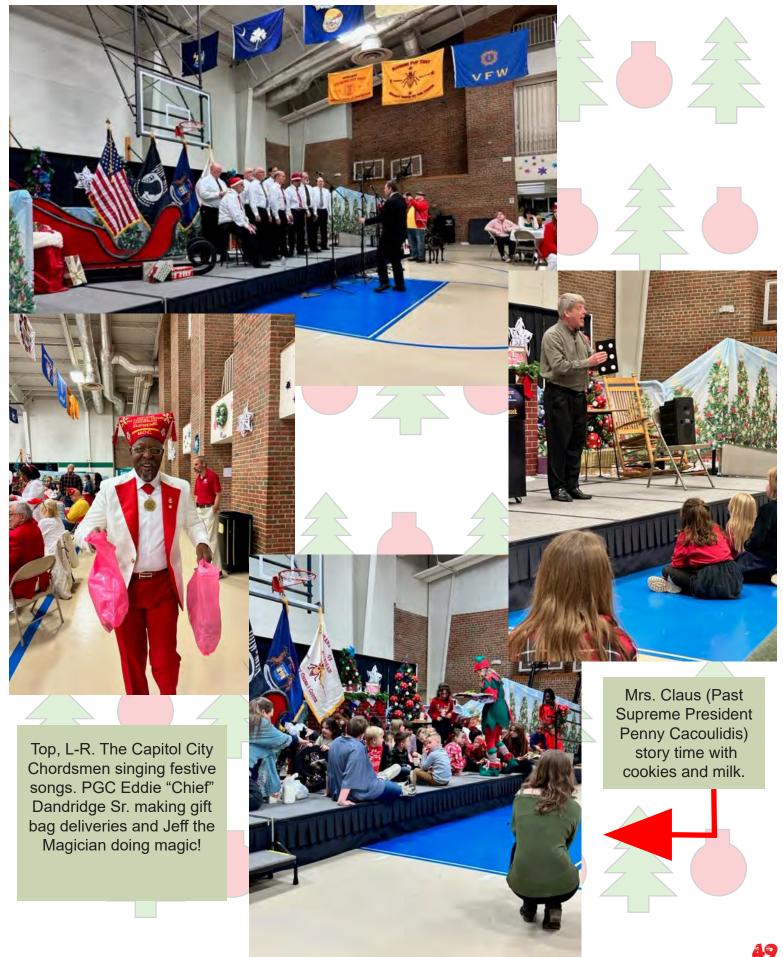

ital City Chords men, Magician Jeff Wawrzaszek from A2 Magic, and an ornament



decorating station, just to name a few. Some very important guests were also in attendance, Santa Claus, Mrs. Claus, and Snoopy! To top it all off, lousy as ever, the Cootie snowplow truck was revealed! The banquet at the hotel capped off the weekend quite nicely, with great food and comradeship with our Cootie brothers and sisters from across the globe. Thank you everyone that supported and attended this wonderful event. We look forward to next year and the years to come.



A great lousy turnout for the Veteran visit.









The ornament decorating station was a big hit!





L-R. Some of the Michigan attendees along with PGC Bell, Snoopy (PSC Don Lynch), and Past Supreme President Jennifer Winn.















L-R. Past Supreme President Debbie Thie handing out more gifts to the children as they exit the stage.





PGC Eric Bell Adjutant/Chief of Staff Grand of Michigan



he Crotch Crickets and their Auxiliary spent the end of November and the beginning of December doing something Lousy.

We got together and counted our pennies and were able to get enough supplies to make 200 Christmas gifts to be distributed at the Veterans homes in Luverne, Silver Bay and Fergus Falls, MN.

This was during some of the nastiest weather, but their smiles and thanks warmed us back up.

Then our Seam Squirrel Todd Roberts and along with one of VFW Post Commanders Troy of Monticello Post 8731 arranged another 100 Christmas gifts to be brought to area veterans in nursing homes or long term care units.

Lousy