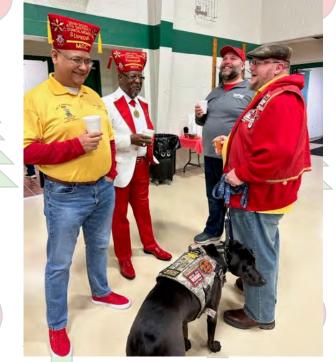

apital City Chords men, Magician Jeff Wawrzaszek from A2 Magic, and an ornament



decorating station, just to name a few. Some very important guests were also in attendance, Santa Claus, Mrs. Claus, and Snoopy! To top it all off, lousy as ever, the Cootie snowplow truck was revealed! The banquet at the hotel capped off the weekend quite nicely, with great food and comradeship with our Cootie brothers and sisters from across the globe. Thank you everyone that supported and attended this wonderful event. We look forward to next year and the years to come.



A great lousy turnout for the Veteran visit.









The ornament decorating station was a big hit!





L-R. Some of the Michigan attendees along with PGC Bell, Snoopy (PSC Don Lynch), and Past Supreme President Jennifer Winn.















L-R. Past Supreme President Debbie Thie handing out more gifts to the children as they exit the stage.





PGC Eric Bell Adjutant/Chief of Staff Grand of Michigan



he Crotch Crickets and their Auxiliary spent the end of November and the beginning of December doing something Lousy.

We got together and counted our pennies and were able to get enough supplies to make 200 Christmas gifts to be distributed at the Veterans homes in Luverne, Silver Bay and Fergus Falls, MN.

This was during some of the nastiest weather, but their smiles and thanks warmed us back up.

Then our Seam Squirrel Todd Roberts and along with one of VFW Post Commanders Troy of Monticello Post 8731 arranged another 100 Christmas gifts to be brought to area veterans in nursing homes or long term care units.

Lou